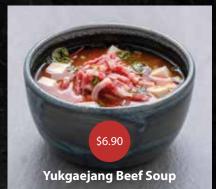

## SIDES & SOUPS

Hokkaido Potato Salad

Asari Seaweed

UPSIZE YOUR DONBURI FOR \$3.50

Available for takeaway and island-wide delivery

Bara Chirashi Don is available in Original and Spicy option, view the details on our delivery platforms. Prices subject to prevailing GST and Service Charge.