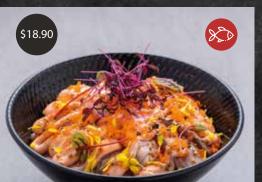

## Island-wide Delivery Available

Bara Chirashi Don (Original/Spicy) Salmon, Tuna, Hokkaido Scallop, Hokkigai, Seasonal Fish, Ikura, Ebiko, Sushi Gari, Tamago Yaki, Sushi Rice

**Tokujyo Don** Ebi Tempura, Wagyu Beef Teriyaki, Salmon Mentaiyaki, Kani Kamaboko, Kizami Nori, Sushi Rice

Bara Chirashi Don is available in Original and Spicy option, view the details on our delivery platforms. Prices subject to prevailing GST and Service Charge.