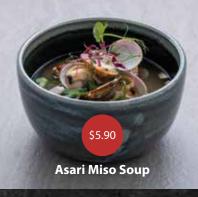

## SIDES & SOUPS

Hokkaido Potato Salad

Asari Seaweed

UPSIZE YOUR DONBURI FOR \$3.50

Available for takeaway and island-wide delivery

Bara Chirashi Don is available in Original and Spicy option, view the details on our delivery platforms. Prices subject to prevailing GST and Service Charge.