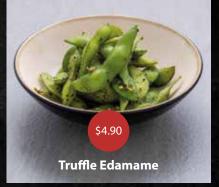

## SIDES & SOUPS

Hokkaido Potato Salad

Asari Seaweed

UPSIZE YOUR DONBURI FOR \$3.50

Available for takeaway and island-wide delivery

Bara Chirashi Don is available in Original and Spicy option, view the details on our delivery platforms. Prices subject to prevailing GST and Service Charge.